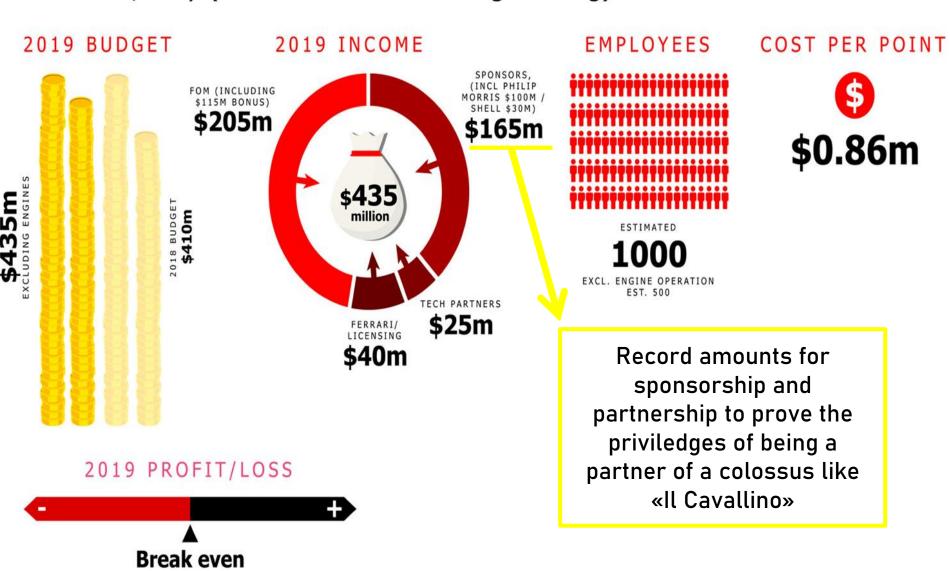

#### 2. Scuderia Ferrari

AFTER PARENT COMPANY CONTRIBUTION

Maranello, Italy (New York Stock Exchange Listing)