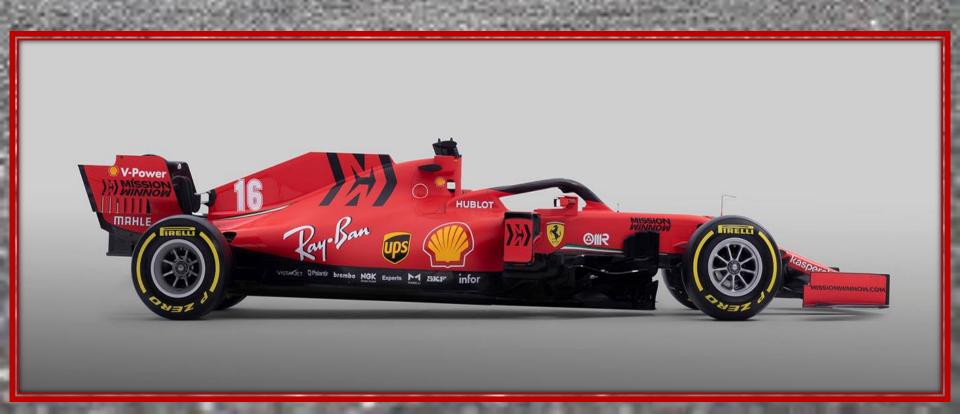

### FERRARI SF1000

66° racing car presented during the 2020 Formula One World Championship in honour of the thousandth departure of the team; also this car follows the same sort of the previous one

The brand was oscured during official events