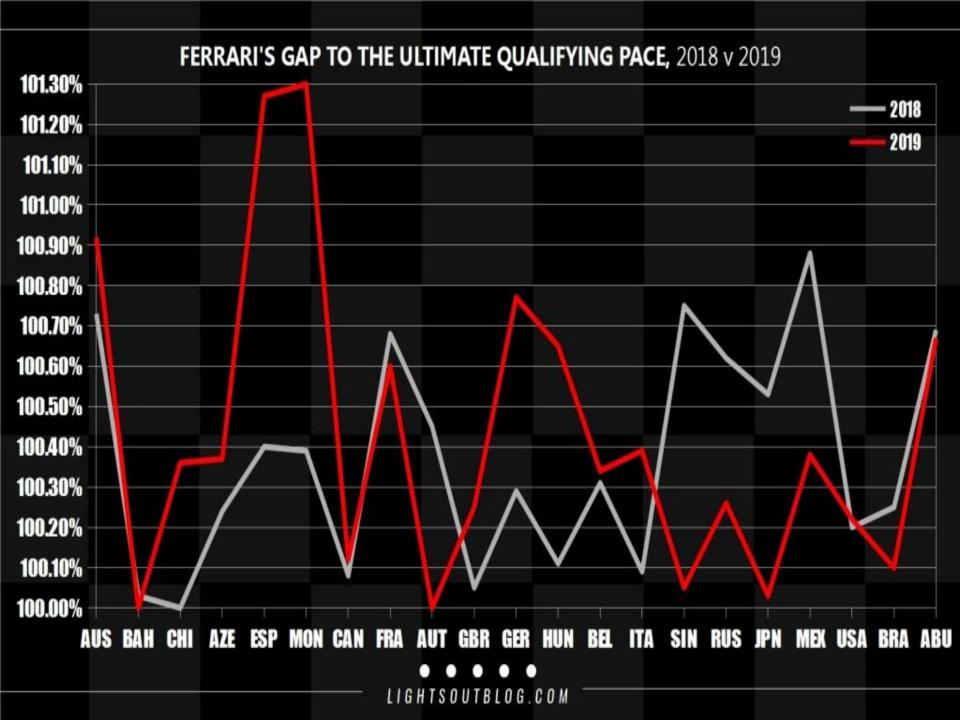

#### **QUALIFYING STATISTICS**

- Both cars in Q3: 19
- Q3 Apparences: 40
- Q2 Exits: 0
- Q1 Exits: 2
- Best Qualifying Position:Pole
- Worst Qualifying Position:20°
- Average Gap to Ultimate Pace: 0.55%