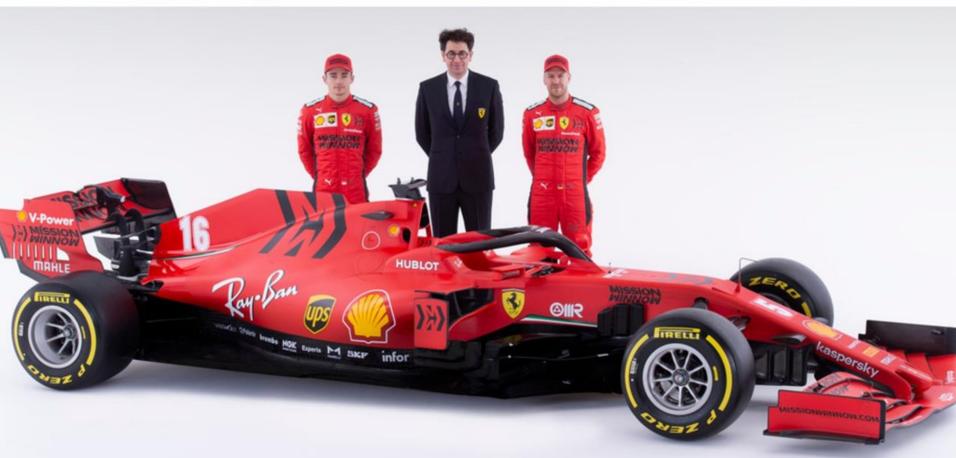

### **FERRARI SF90**

65° racing car presented during the 2019 Formula One World Championship: one of the first car with the new brand name Mission Winnow; it was criticized of indirect promoting tobacco

The brand was oscured during official events